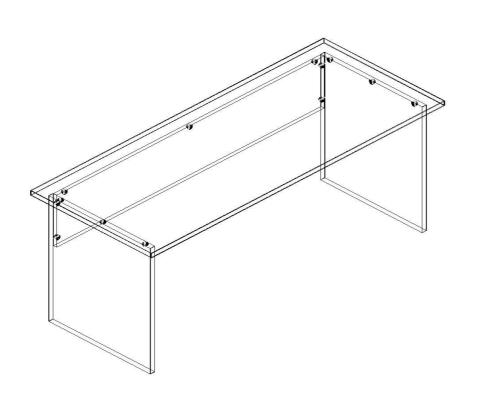

## STEP 2

USING A POZIDRIVE SCREWDRIVER INSERT 9 CAM BOLTS INTO THE 5MM DRILLED HOLES IN THE TOPS

# STEP 3

USING A POZIDRIVE SCREWDRIVER INSERT 2 CAM BOLTS INTO THE 5MM DRILLED HOLES IN THE LEFT HAND LEG

# STEP 4

USING A POZIDRIVE SCREWDRIVER INSERT 2 CAM BOLTS INTO THE 5MM DRILLED HOLES IN THE RIGHT HAND LEG

### STEP 5

PLACE THE LEFT HAND LEG PANEL AND CAMS ON TO THE TOP CAM BOLTS AND USING A POZIDRIVE SCREWDRIVER TIGHTEN CAMS UNTIL FULLY TIGHT

#### STEP 6

PLACE THE BRACE PANEL AND CAMS ON TO THE TOP AND LEG PANEL CAM BOLTS AND USING A POZIDRIVE SCREWDRIVER TIGHTEN CAMS UNTIL FULLY TIGHT

## STEP 7

PLACE THE RIGHT HAND LEG PANEL AND CAMS ON TO THE TOP CAM BOLTS AND USING A POZIDRIVE SCREWDRIVER TIGHTEN CAMS UNTIL FULLY TIGHT